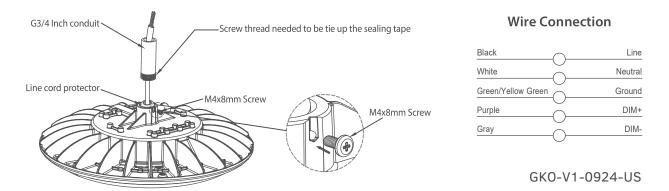

### 2. Pendent installation

- 1. Remove the line cord protector after you get the high bay light.
- 2. Pulling the fixture wire out of 3/4 inch conduit, rotating the fixture until fixed on the conduit, and then lock the M4x8mm screw. After that, connecting the wires according to the wire diagram. Please note to achieve fixture waterproof, the 3/4 inch screw thread needed to be tie up the sealing tape.
- 3. Tighten the M4x8mm screw, to make sure that the G3/4 conduit won't loosen or fall off easily.
- 4. Pendent installation is done.