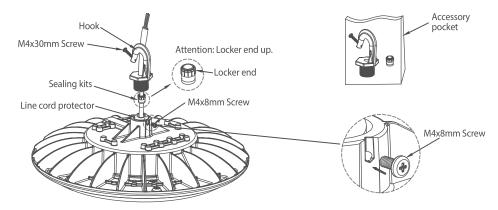

### 1. Hook installation

- 1. Take out the hook from accessory package, thread the power cord through the hole of hook (make sure the gasket is kept inside of the hole of fixture for waterproofing).
- 2. Screw the hook into 3/4" hole on fixture tightly.
- 3. Hook the hook onto the desired place and tighten the screw to lock the hook. Connecting the wiring according to the wiring diagram. Then installation is done.